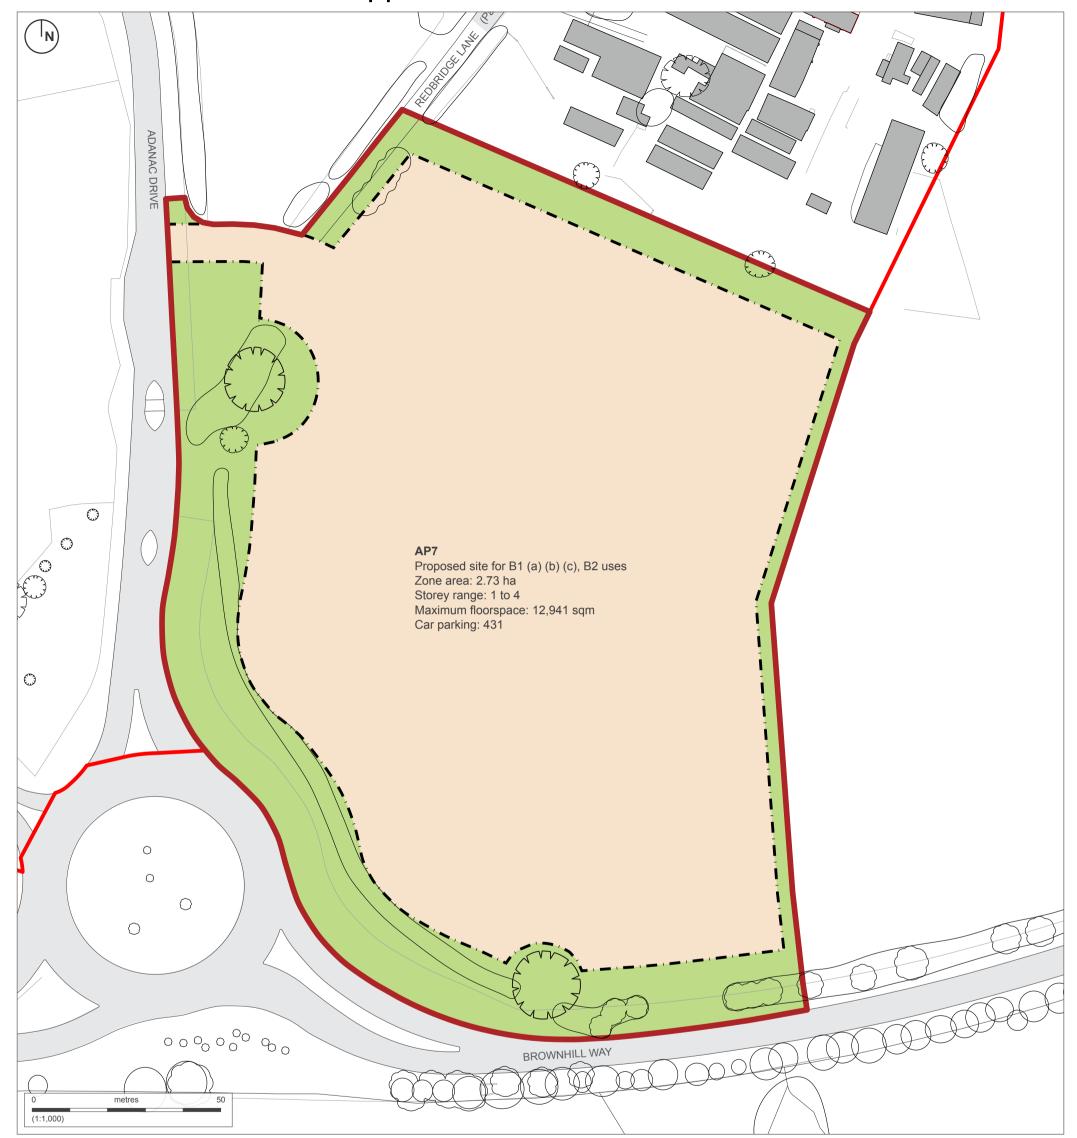

## AP7: East of Adanac Drive

## Application 14/00147/OUTS - Block Plan

| Reference   |                              | Development<br>Parcel Land<br>Area (ha) | Development<br>Zone Land<br>Area (ha) | Strategic<br>Landscaping<br>Area<br>(ha) | Land Uses                               | Maximum<br>Floor Space<br>GEA (sqm) | Building Height (m) |                         |                          | Building<br>Width (m) |       | Building<br>Length (m) |       | Car parking         | Cycle                          |
|-------------|------------------------------|-----------------------------------------|---------------------------------------|------------------------------------------|-----------------------------------------|-------------------------------------|---------------------|-------------------------|--------------------------|-----------------------|-------|------------------------|-------|---------------------|--------------------------------|
|             |                              |                                         |                                       |                                          |                                         |                                     | Storeys range       | Ridge<br>Upper<br>limit | height<br>Lower<br>limit | Upper                 | Lower | Upper                  | Lower | spaces<br>(maximum) | parking<br>spaces<br>(maximum) |
| Adanac Park | AP7:<br>East of Adanac Drive | 3.37 ha                                 | 2.73 ha                               | 0.58 ha                                  | B1 business<br>B2 general<br>industrial | 12,941 sqm                          | 1 to 4              | 18.7m                   | 4.9m                     | 40m                   | 12m   | 80m                    | 20m   | 431                 | 86                             |